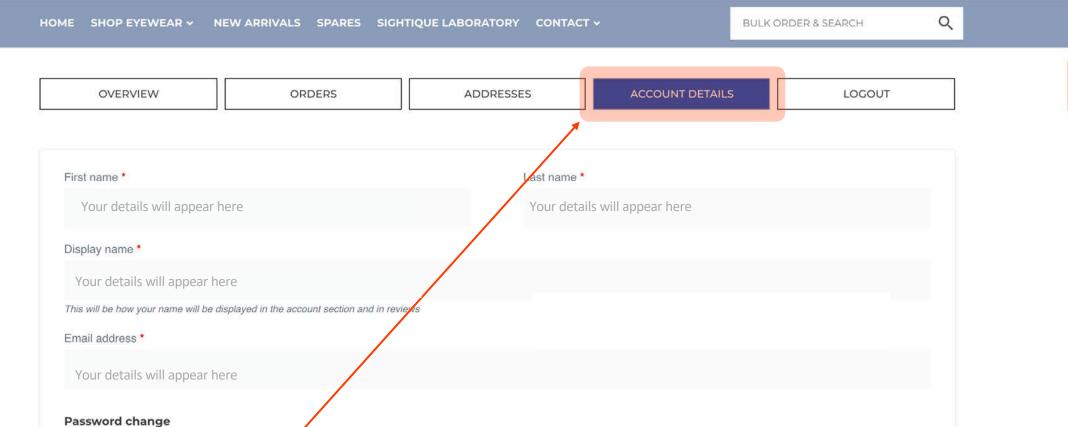

## MY ACCOUNT -ACCOUNT DETAILS:

Under the 'ACCOUNT DETAILS' button (highlighted above), you will find all your 'Account Details', You can edit/update your practice details here too. MY ACCOUNT screen view
WHILE LOGGED IN...