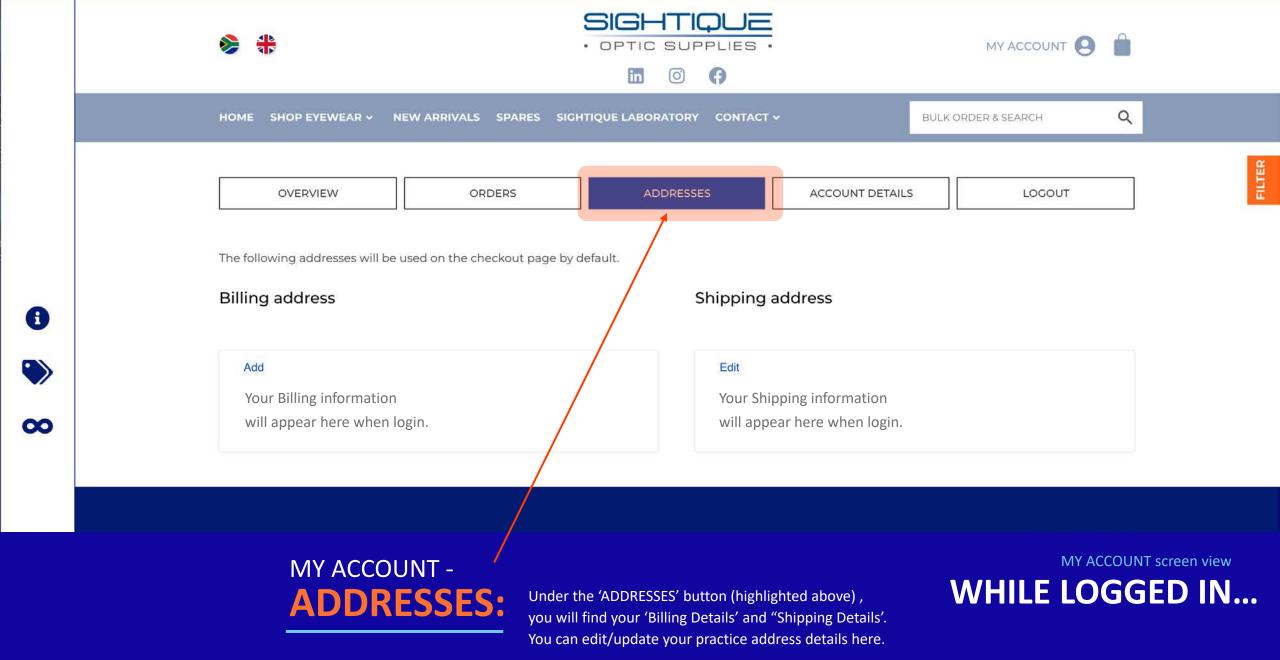

## **ONCE LOGIN...**

**MY ACCOUNT** 

If you hover over the

This will include: - Orders summary

- Practice Address - Account details

- Email Addresses

"My Account" button at the top

of the screen here, you will have a variety of options and can view/ update your online account.