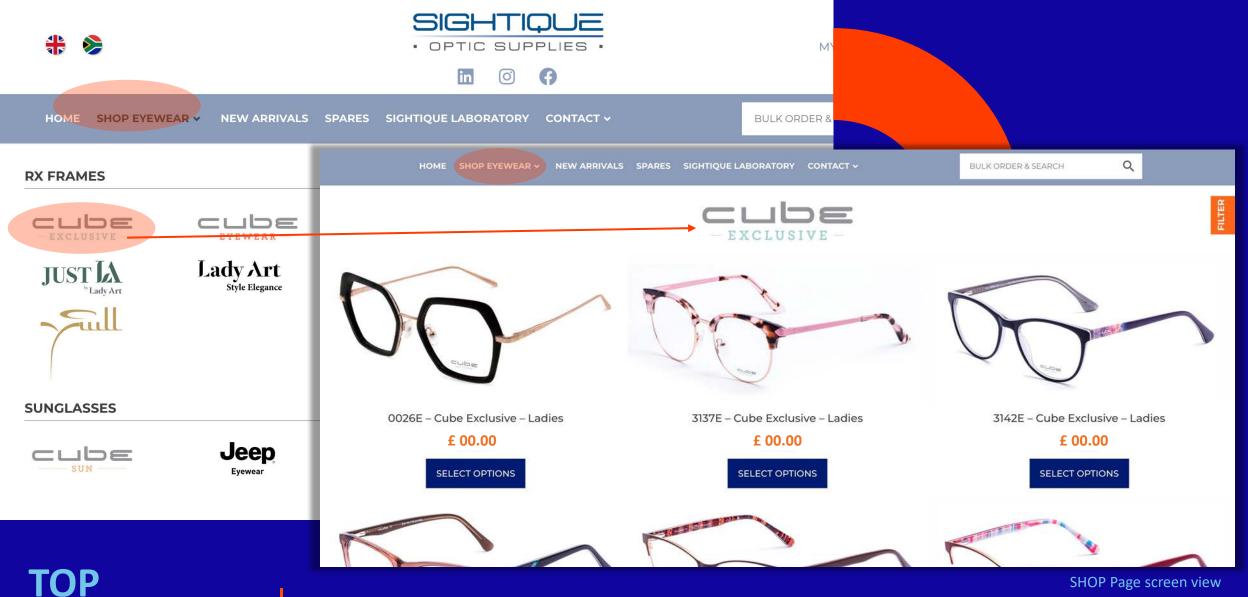

### **HOW TO GUIDE: SHOP PAGE**

**NAVIGATION** 

**MENU** 

When you select a Brand from the 'SHOP EYEWEAR' mega-menu, You will be redirect to that brand's 'Shop Page', where you can view and scroll through all frames stocked within that collection.

SHOP Page screen view

#### **PLEASE NOTE:**

are logged into your account