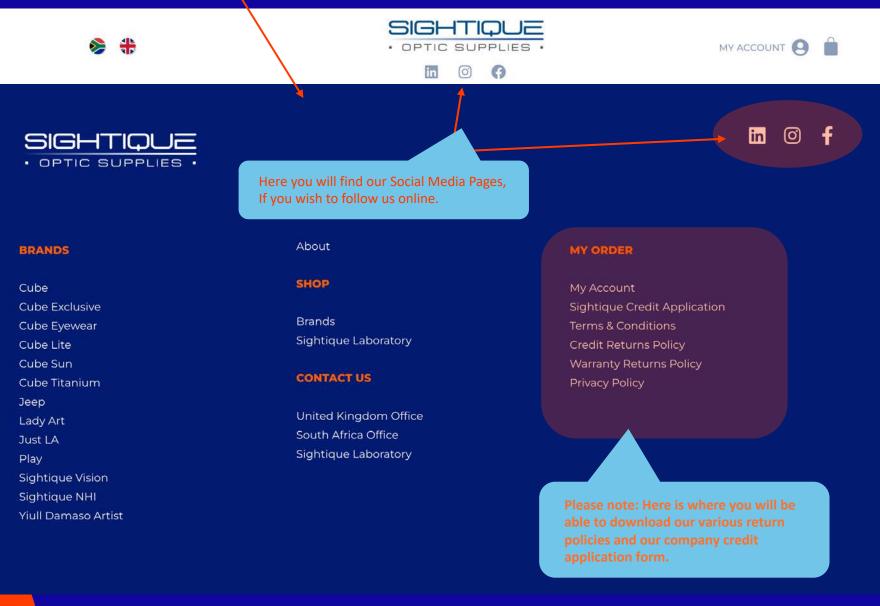

#### Here is where you will find the website footer

## BOTTOM FOOTER NAVIGATION MENU

## **SHORTCUTS**

At the footer of the new Sightique website, you will find shortcuts to all the relevant content in the website.