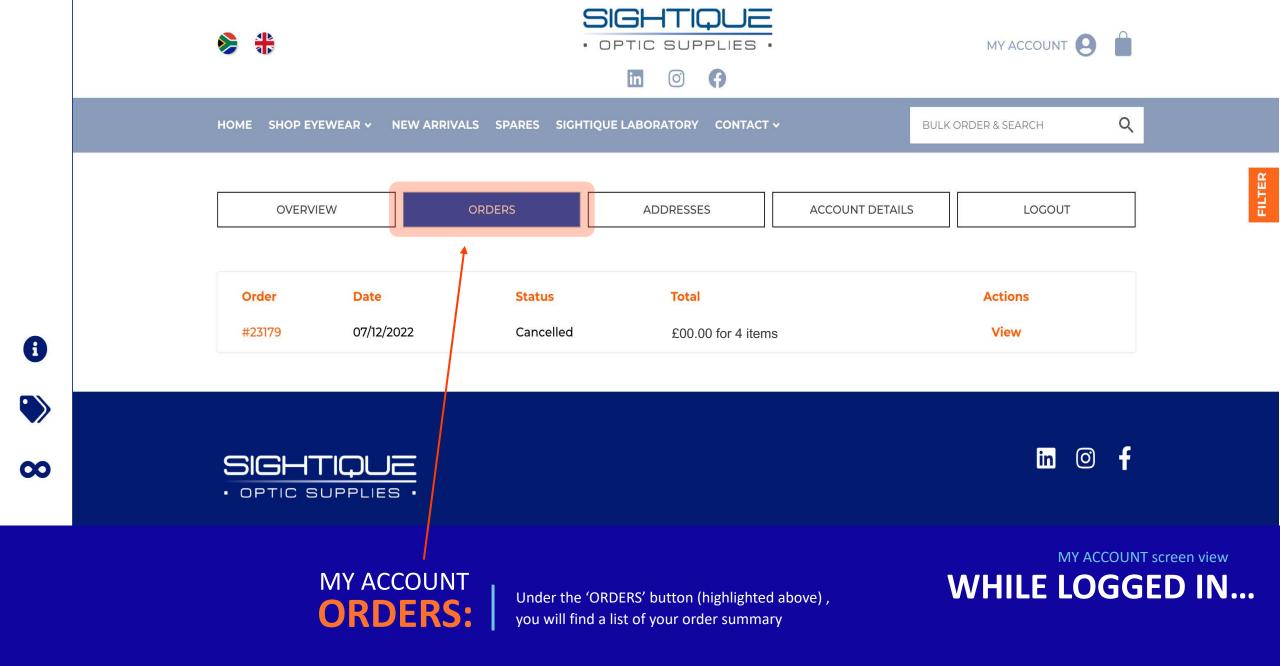

## **ONCE LOGIN...**

**MY ACCOUNT** 

If you hover over the

This will include: - Orders summary

- Practice Address - Account details

- Email Addresses

"My Account" button at the top

of the screen here, you will have a variety of options and can view/ update your online account.