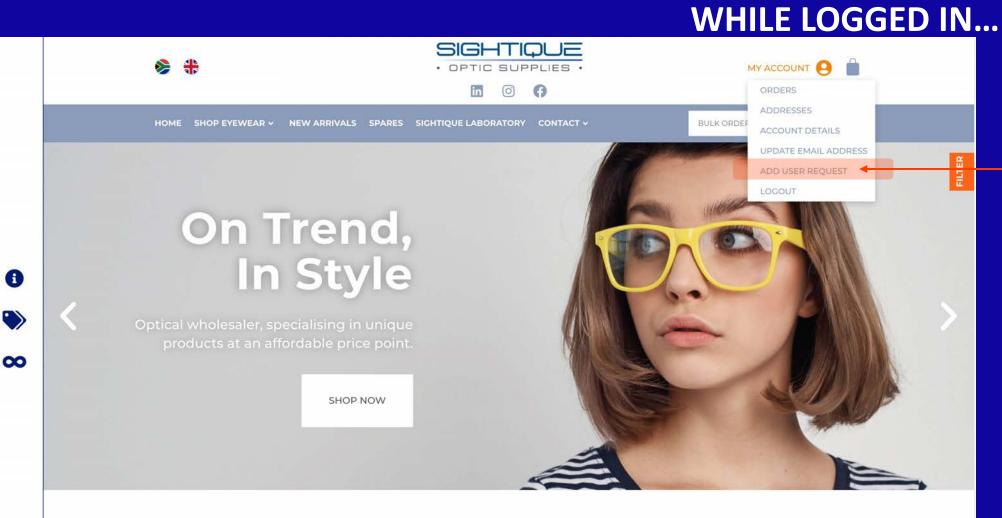

## **ONCE LOGIN...**

**MY ACCOUNT** 

If you hover over the

This will include: - Orders summary

- Practice Address - Account details

- Email Addresses

"My Account" button at the top

of the screen here, you will have a variety of options and can view/ update your online account.

*i.e.such as password changes, etc.* 

- Request additional user access.

- Logout of your account

a

## - HOW TO GUIDE ADD USERS REQUEST PORTAL

Under the 'MY ACCOUNT' button (highlighted in orange), you will be able to add additional 'Users' to your Sightique account.