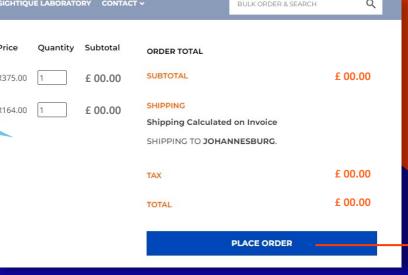

#### HOW TO REMOVE ITEMS IN CART

If you want to remove an item from the shopping cart, you can simply click on the "x" icon next to the line item to remove it from the shipping cart.

#### HOW TO ADD QUANTITY TO ITEMS IN CART

If you want to change the quantity being order in your shopping cart, you can simply enter the NEW quantity in the box provided by the line-item show in the shipping cart.