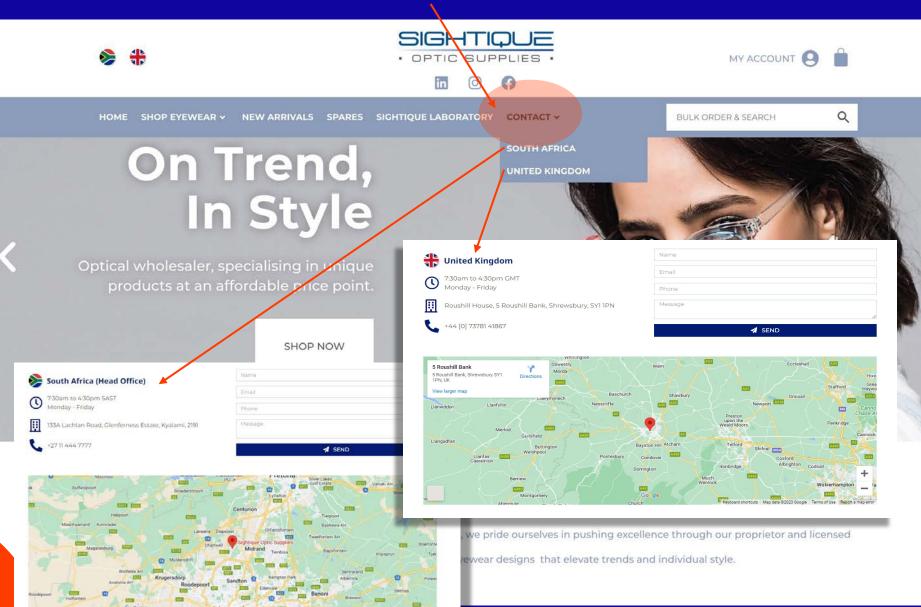

#### Here is where you can find our contact details and address.

## TOP NAVIGATION MENU

### **CONTACT DETAILS**

As highlighted in the orange circle, here you will be able to find our contact details.

As you hover your mouse over the 'CONTACT' button, you will see a Drop-Down menu.

Here is where you can choose to view either one of our Sightique office contact details.