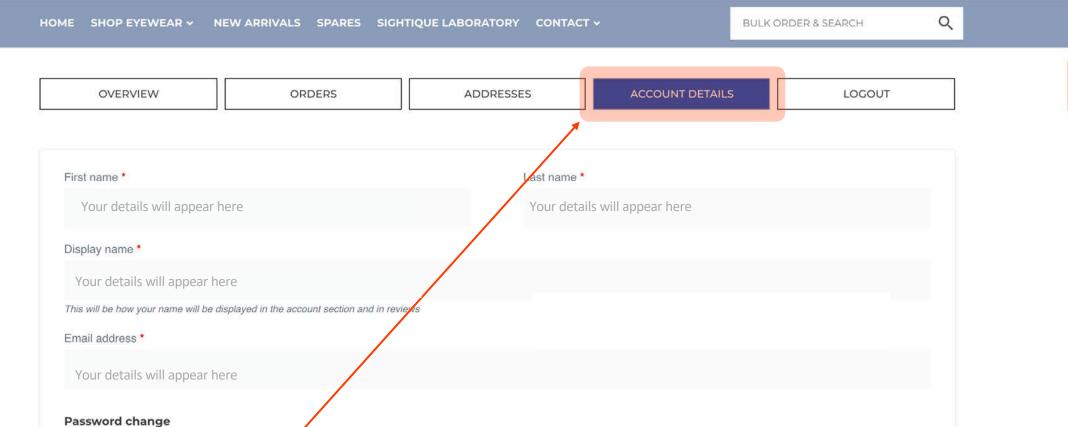

## - HOW TO GUIDE UPDATE EMAIL ADDRESS

Under the 'MY ACCOUNT' button (highlighted in orange), you will be able to update your account email address.

Landing Page screen view, while logged in