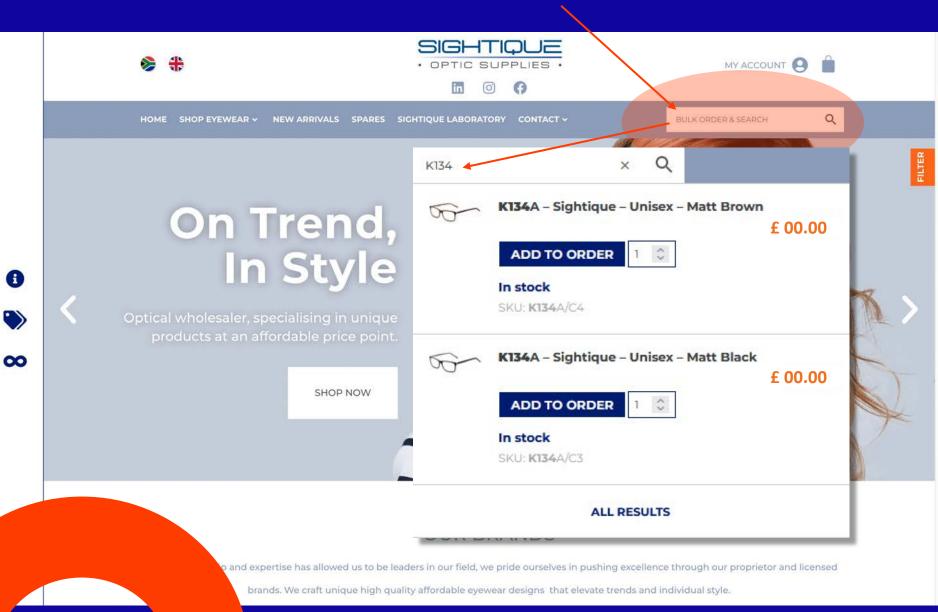

#### Here is where you can 'BULK ORDER' & 'SEARCH' any frame we stock

## TOP NAVIGATION MENU

BULK ORDER & SEARCH

As highlighted in the orange circle, here you will be able to 'BULK ORDER' and do a general search for frames we stock.

Applicable search terms are anything related to the items, i.e. Brand name, product code, colour, size, category, gender etc.

The quantity box allows  $\geq 1$  items to be added to the order. The results will pull out the individual frame variations & present them as singular which in turn allows for quantities to be specified.