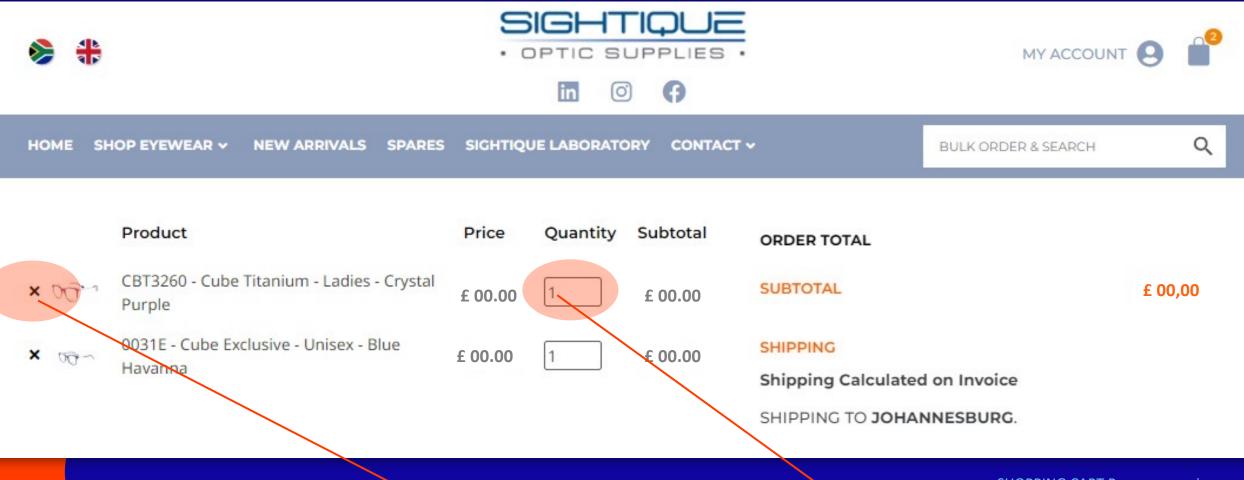

#### HOW TO REMOVE ITEMS IN CART

If you want to remove an item from the shopping cart, you can simply click on the "x" icon next to the line item to remove it from the shipping cart.

#### HOW TO ADD QUANTITY TO ITEMS IN CART

If you want to change the quantity being order in your shopping cart, you can simply enter the NEW quantity in the box provided by the line-item show in the shipping cart.