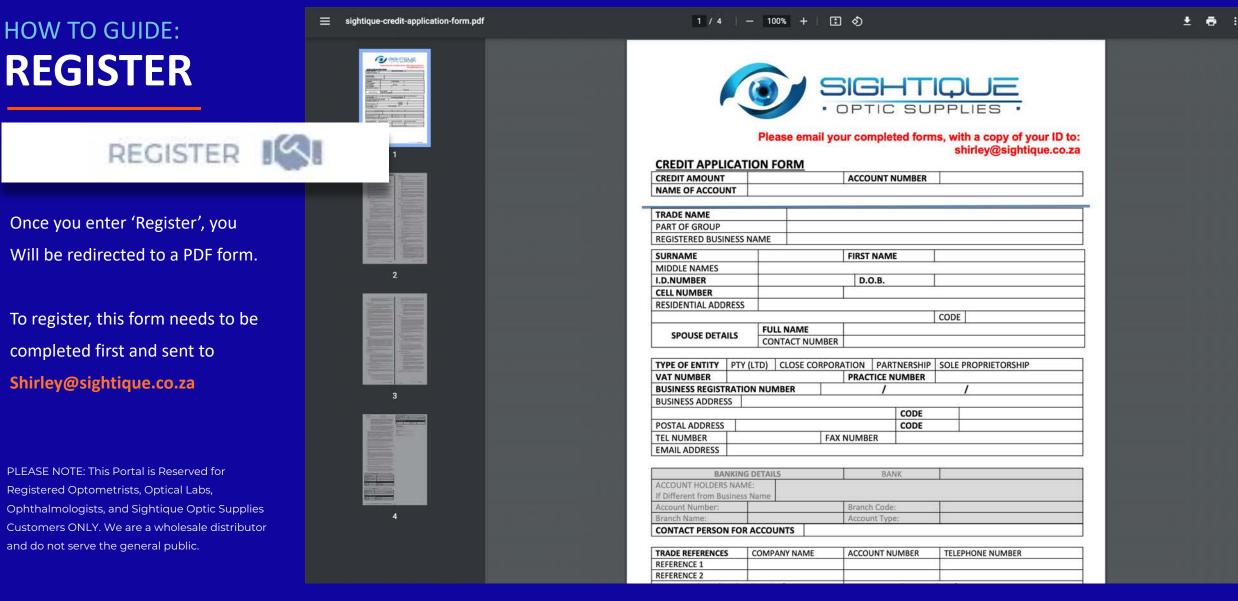

## HOW TO GUIDE: REGISTER

If you are not a Sightique Client, You will need to register with our **Registering Portal to create your** account

Where to find the Registering Portal

Click on the 'Register' Button here to register a new account with us.

Alternatively, press "Register" to join.

PLEASE NOTE: This Portal is Reserved for Registered Optometrists, Optical Labs, Ophthalmologists, and Sightique Optic Supplies Customers ONLY. We are a wholesale distributor and do not serve the general public.

PLEASE NOTE: This Portal is Reserved for Registered Optometrists, Optical Labs, Ophthalmologists, and Sightique Optic Supplies Customers ONLY. We are a wholesale distributor and do not serve the general public.