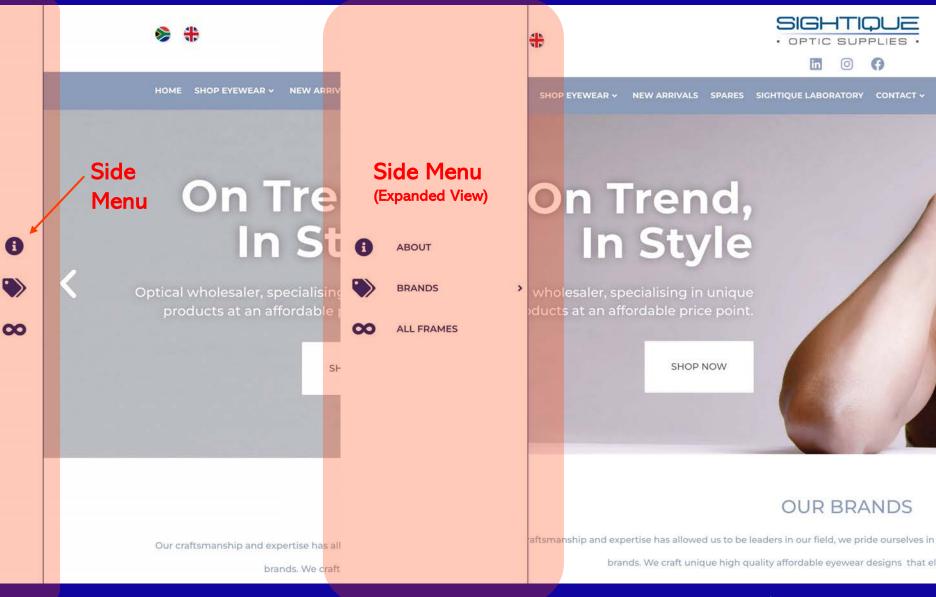

## SIDE NAVIGATION MENU

For ease of use, we have created easy navigation to our new website, which you will find as illustrated on The left side of your screen.

When hovered over with your computer's mouse, the left side bar will expand to reveal the following:

#### **ABOUT**

You will find more information about the company

#### **BRANDS**

Here you will find the brand pages for each collection we carry. These pages give detailed information on the collections.

#### **ALL FRAMES**

This will bring up the shop page and list all the frames we stock in the company, in Alpha-Numerical Order.