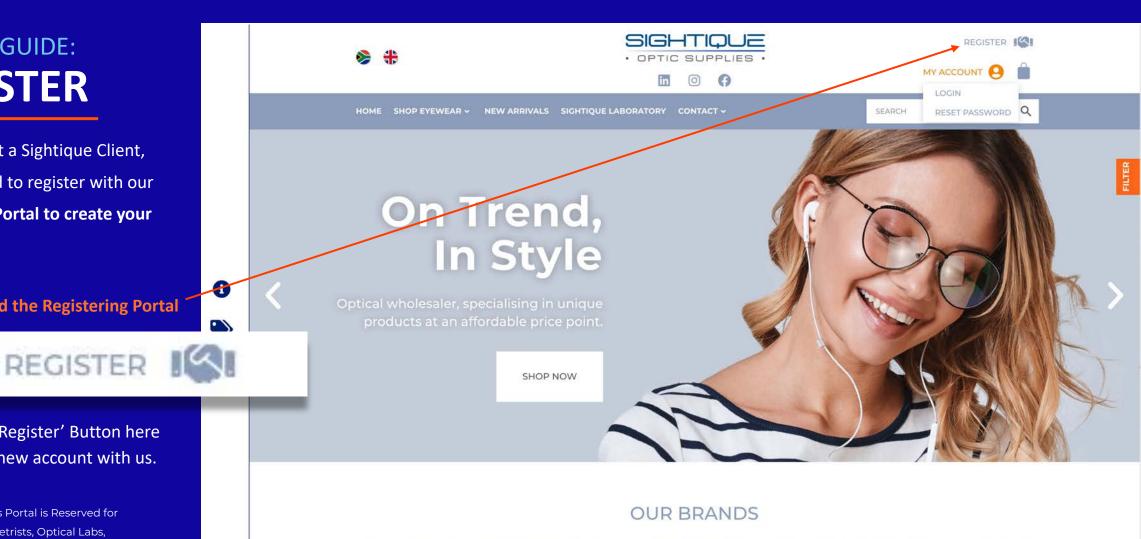

## HOW TO GUIDE: REGISTER

If you are not a Sightique Client, You will need to register with our **Registering Portal to create your** account

Where to find the Registering Portal

Click on the 'Register' Button here to register a new account with us.

Alternatively, press "Register" to join.

PLEASE NOTE: This Portal is Reserved for Registered Optometrists, Optical Labs, Ophthalmologists, and Sightique Optic Supplies Customers ONLY. We are a wholesale distributor and do not serve the general public.