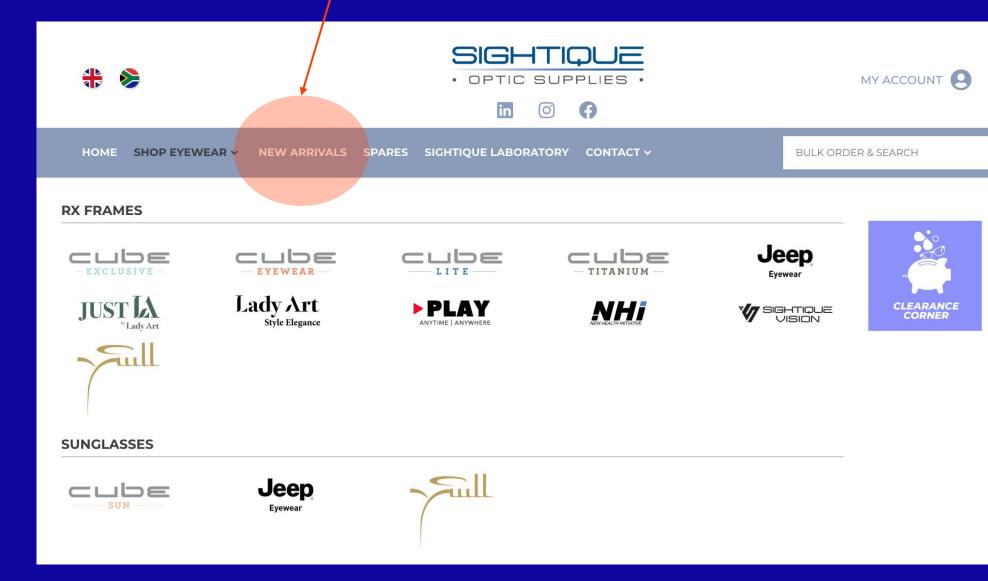

#### Here is where you can shop ALL our NEWEST FRAMES.

### **NEW ARRIVALS**

Here you will find all the newest and latest frames just landed.

By clicking on the 'NEW ARRIVALS' Button, you will be redirected to A shop page where you can scroll through all the latest frames.