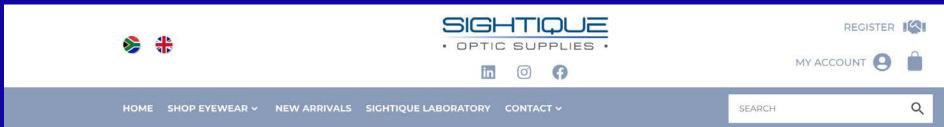

To access your account on the new website, you will need to reset your password.

Don't worry, it's a quick and easy process!

Step 1: Click onto the "My Account" button

Step 2: Select 'Reset Password'

'Please note this will only be required if you are a pre-existing client'

Alternatively, press "Register" to join.

PLEASE NOTE: This Portal is Reserved for Registered Optometrists, Optical Labs, Ophthalmologists, and Sightique Optic Supplies Customers ONLY. We are a wholesale distributor and do not serve the general public.

## HOW TO GUIDE: REGISTER

If you are not a Sightique Client, You will need to register with our **Registering Portal to create your** account

Where to find the Registering Portal

Click on the 'Register' Button here to register a new account with us.

## **ONCE LOGIN...**

**MY ACCOUNT** 

If you hover over the

This will include: - Orders summary

- Practice Address - Account details

- Email Addresses

"My Account" button at the top

of the screen here, you will have a variety of options and can view/ update your online account.