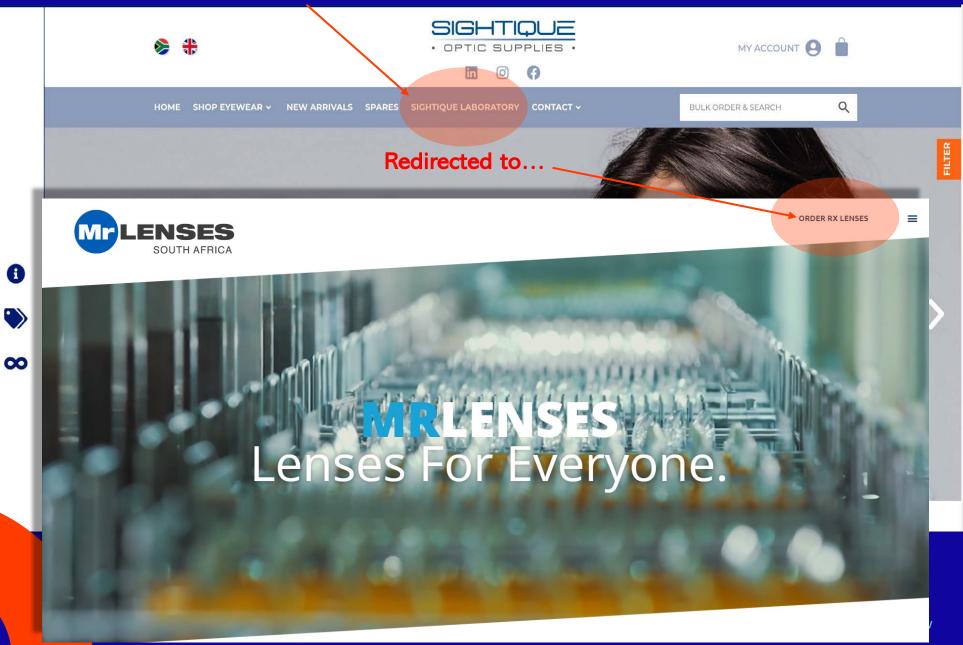

#### Here is where you can order your lenses

## SIGHTIQUE LABORATORY

As highlighted in the orange circle, This is where you will be able to order your lenses.

This will redirect you to our lenses ordering portal, where your lens order will be processed.