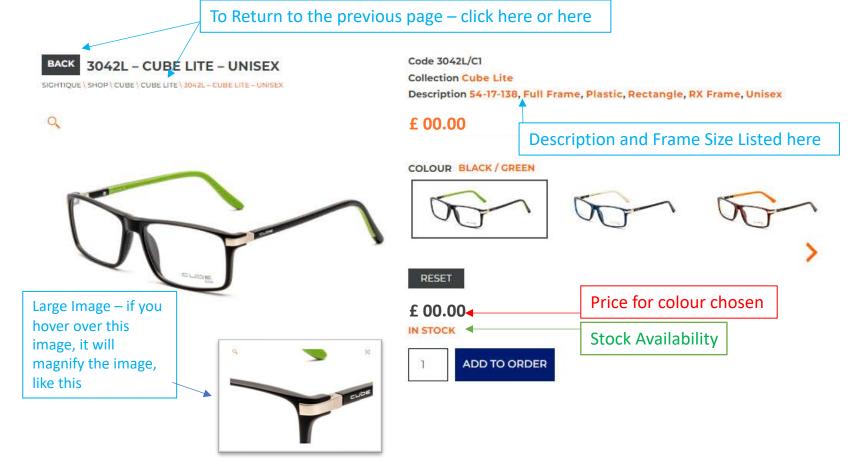

## FRAME VIEW PAGE

Once you select a frame from the 'SHOP PAGE', you will be redirected to the frame order view page. On this page you can add frames to your shopping cart.

By 'Clicking' on the Small Right-Hand side thumbnail images, it will show the larger image on the left-hand side. You can do this to view the other colours the model is available in.

When you are on the colour you wish to order, you then can enter a quantity in the box provided, if more than 1 is needed and then click on, "ADD TO ORDER".

<u>Please Note</u>: The price for the colour is shown just above the order quantity box and also reflects if the colour is in stock or not. So if the pricing differs per colour, this is where the customer can confirm the price for the colour they are ordering.